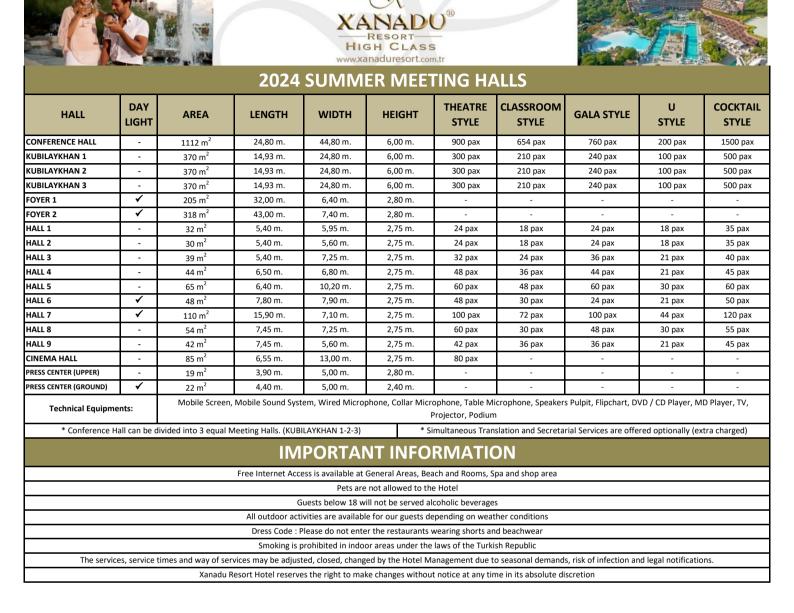

|                            | TOTAL AREA                                      | 3,500 m <sup>2</sup>        |                                                                                                                                                            |                                              |  |  |  |  |  |

4